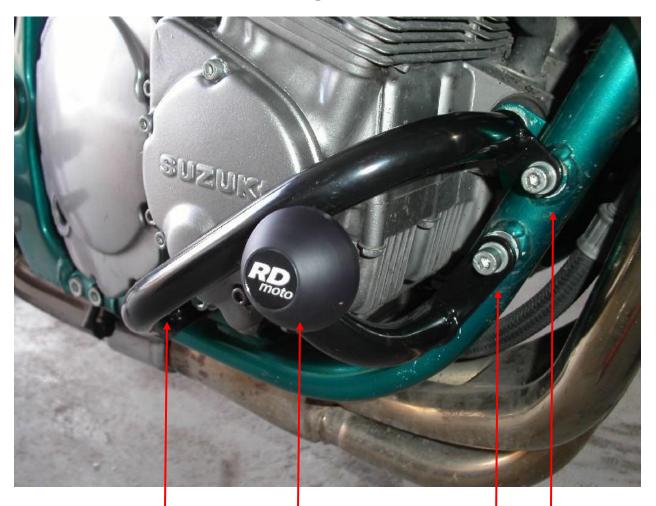

#### **Installation:**

Make the installation of the crash bar according to the instruction on the below attached photos.

The installation of the crash bar for the left and right side is the same.

The crash protectors with the logo RDmoto is not included in this type of crash bar.

Warning – we recommend to use safety glue on threads of all bolts (moderate strong – blue colour).

## The right side:

bolt M10x60x1,25mm + pad M10 (spring)

crash protectors with the logo RDmoto is not included in this type of crash bar bolt M8x70mm + pad M8 (spring) bolt M8x60mm + pad M8 (spring)