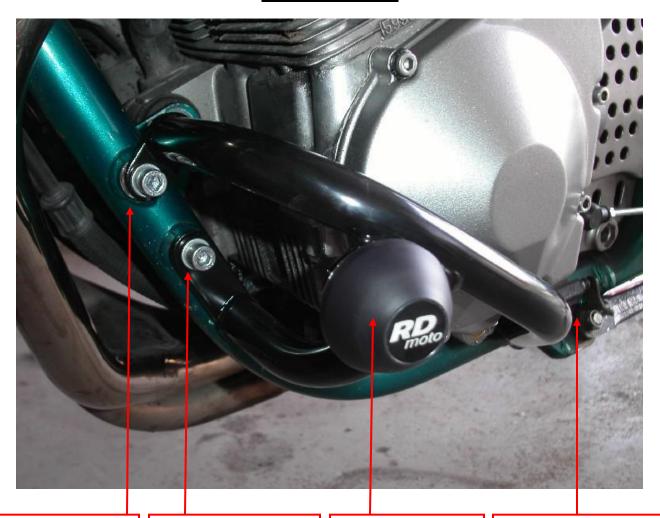

#### **Installation:**

Make the installation of the crash bar according to the instruction on the below attached photos.

The installation of the crash bar for the left and right side is the same.

The crash protectors with the logo RDmoto is not included in this type of crash bar.

Warning – we recommend to use safety glue on threads of all bolts (moderate strong – blue colour).

## The left side:

bolt M8x60mm + pad M8 (spring) bolt M8x70mm + pad M8 (spring) crash protectors with the logo RDmoto is not included in this type of crash bar bolt M10x60x1,25mm + pad M10 (spring)