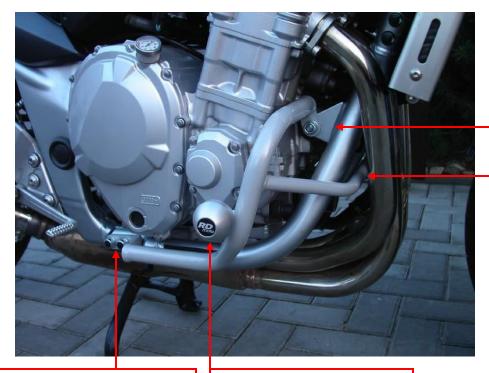

### **Installation:**

Make the installation of the crash bar according to the instruction on the below attached photos.

The installation of the crash bar for the left and right side is the same.

Warning – we recommend to use safety glue on threads of all bolts (moderate strong – blue colour).

# RDMOTO CZECH REPUBLIC info@rdmoto.cz www.rdmoto.cz

steel bolt M10x240mm + two pads M10 + two nuts M10

bolt M8x30mm to connect the left and the right crash bar

two bolts M10x50mm + two duralumin cylinders d=10mm

the crash protector is not included in this fitting kit

original bolts

the crash protector is not included in this fitting kit