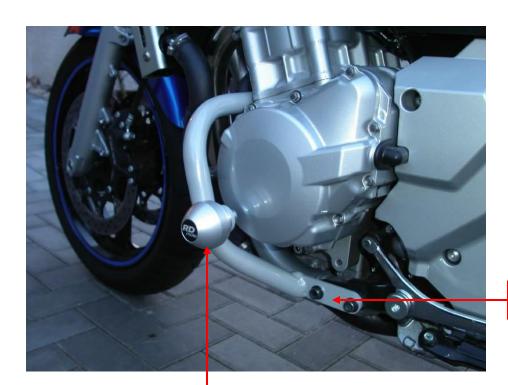

### **Installation:**

Make the installation of the crash bar according to the instruction on the below attached photos.

The installation of the crash bar for the left and right side is the same.

Warning – we recommend to use safety glue on threads of all bolts (moderate strong – blue colour).

the crash protector is not included in this fitting kit

original bolts

the crash protector is not included in this fitting kit