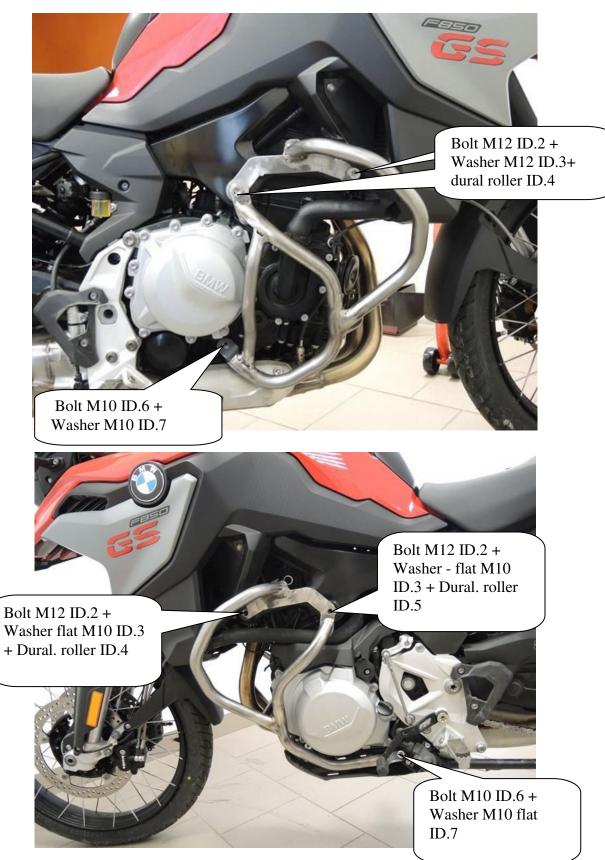

## **Mounting Instructions:**

- 1.) On left of the motorcycle, take off the original bolts from top part of the motorcycle frame (as shown on attached picture).
- 2.) <u>Now take the M12 ID.2 bolts and M12 ID.3 washers and push them through the ID.1</u> <u>crash frame. Then, fit them with ID.4 (front) and ID.5 (rear) rollers and mount the</u> <u>assembly into the motorcylce frame.</u>
- 3.) <u>Then, affix it in the rear bottom part with M10 ID.6 bolt, ID.11 spring washer and ID.7 flat washer.</u>
- 4.) <u>Now take the right side and unscrew the original bolts from upper part of motorcycle frame (as shown on attached picture).</u>
- 5.) <u>Push the M12 ID.2 bolts and M12 ID.3 washers and push them through the ID.1</u> <u>frame. On them, put the ID.4 dural rollers and mounth the assembly into the</u> <u>motorcycle frame.</u>
- 6.) Affix the frame at the bottom rear part with M10 ID.6 bolt and ID.7 washer.
- 7.) Finally, tighten the frames together in the fron part using M8 ID.10 bolt.
- 8.) Now tighten all screws and place the plastic covers on top of the bolts.