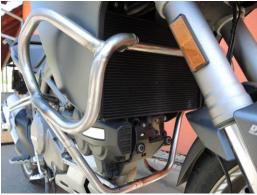

## **Installation Instructions:**

- 1.) On left side, take off original screws from the middle part of frame, as shown on photographs.
- 2.) In place of the original screw, push through the M10 ID.6 Rod and equip it with ID.4 roller, ID.1 frame, M10 ID.3 washer and M10 ID.7 nut. Do not tighten yet.
- 3.) In bottom part, dismount screw from the engine metal wedge and put M5 ID.9 washer onto the M5 ID.8 screw. Then push it through the bottom part of frame. Now Insert ID.5 roller between frame and the wedge and fix it there.
- 4.) Use the same procedure during installation of the right side. Remmember to connect both sides together in the bottom part with M8 ID.11 screw and in the upper part with steel strut ID.11, then attach it with M10 ID.2 screws and ID.3 washers.
- 5.) <u>Finally, tighten all screws and nuts and put on the plastic covers for nuts. As a last</u> step, you may put on RDmoto sticker.