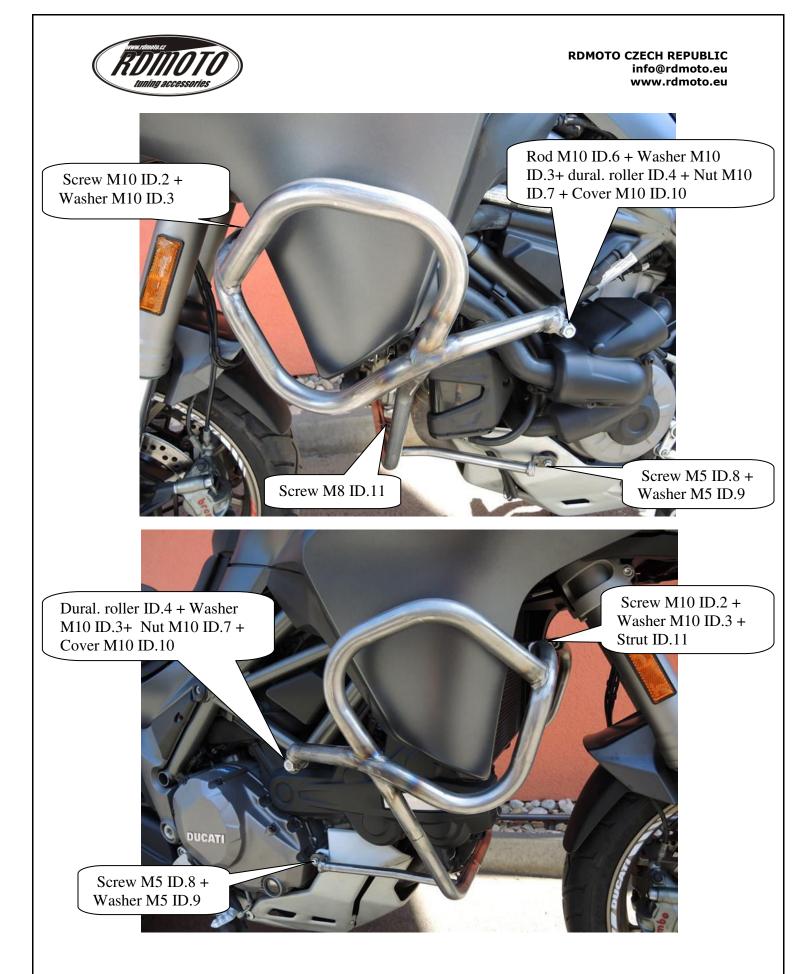

## CF119KD Ducati Multistrada 1260S 2018-

| Kit for Left Side |                      |          |     |  |
|-------------------|----------------------|----------|-----|--|
| ID                | Description          | Cat. No. | Pcs |  |
| 1                 | Frame                |          | 1   |  |
| 2                 | Screw M10x30         | 882      | 1   |  |
| 3                 | Washer Flat M10      | 804      | 2   |  |
| 4                 | Dural. roller d=69mm | 1313     | 1   |  |
| 5                 | Dural. roller d=7mm  | 1312     | 1   |  |
| 6                 | Rod M10x385x30x30    |          | 1   |  |
| 7                 | Self-lock nut M10    | 810      | 1   |  |
| 8                 | Screw M5x35          | 1056     | 1   |  |
| 9                 | Washer M5            | 1057     | 1   |  |
| 10                | Plastic cover M10    | X35      | 1   |  |
| 11                | Screw M8x35          | 861      | 1   |  |

| Kit for Right Side |                       |          |      |  |
|--------------------|-----------------------|----------|------|--|
| ID                 | Description           | Cat. No. | Pcs. |  |
| 1                  | Frame                 |          | 1    |  |
| 2                  | Screw M10x30          | 882      | 1    |  |
| 3                  | Washer Flat M10       | 804      | 2    |  |
| 4                  | Dural. váleček d=61mm | 1314     | 1    |  |
| 5                  | Dural. roller d=7mm   | 1312     | 1    |  |
| 6                  | RDmoto Sticker        |          | 2    |  |
| 7                  | Self-lock nut M10     | 810      | 1    |  |
| 8                  | Screw M5x35           | 1056     | 1    |  |
| 9                  | Washer M5             | 1057     | 1    |  |
| 10                 | Plastic cover M10     | X35      | 1    |  |
| 11                 | Steel Strut           | X119     | 1    |  |

## **Installation Instructions:**

- 1.) On left side, take off original screws from the middle part of frame, as shown on photographs.
- 2.) In place of the original screw, push through the M10 ID.6 Rod and equip it with ID.4 roller, ID.1 frame, M10 ID.3 washer and M10 ID.7 nut. Do not tighten yet.
- 3.) In bottom part, dismount screw from the engine metal wedge and put M5 ID.9 washer onto the M5 ID.8 screw. Then push it through the bottom part of frame. Now Insert ID.5 roller between frame and the wedge and fix it there.
- 4.) Use the same procedure during installation of the right side. Remmember to connect both sides together in the bottom part with M8 ID.11 screw and in the upper part with steel strut ID.11, then attach it with M10 ID.2 screws and ID.3 washers.
- 5.) <u>Finally, tighten all screws and nuts and put on the plastic covers for nuts. As a last</u> step, you may put on RDmoto sticker.