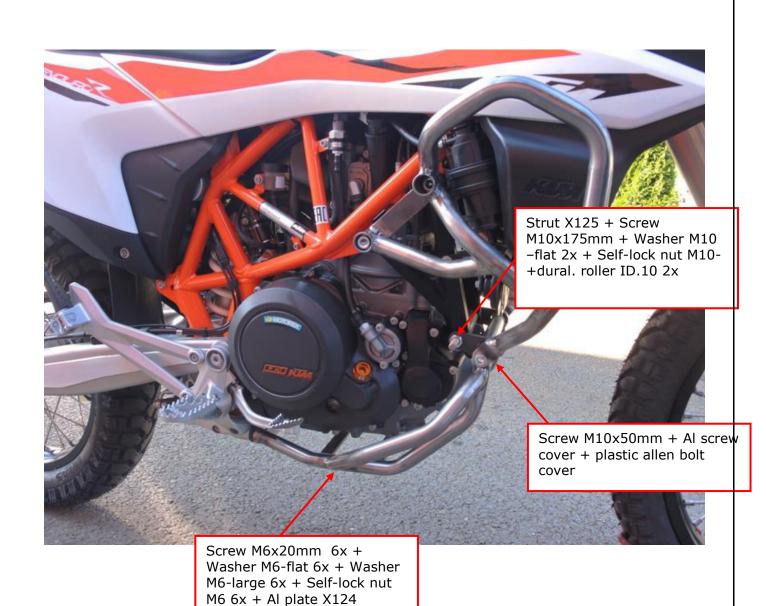

## **Mounting Instructions:**

Follow mounting procedure as shown on attached photographs.

Take off the original lower plastic casing.

Then install X125 strut into the frame, but don't tighten it yet.

Put on the lower frame in rear part into rubber housings and lean it towards the X125 strut.

Take M10x50mm screws, equip them with Al covers and mount into thread on the X125 strut. To cover the bolt heads, use plastic covers for allen bolts.

Finally, you can tighten everything.

If you encounter any issues during assembly, please do let us know.