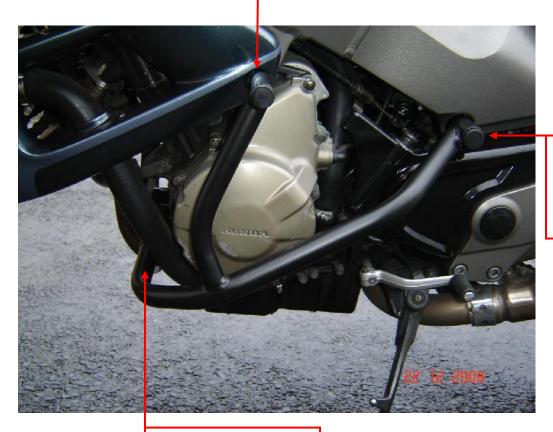

#### **Installation:**

Make the installation according to the instruction on the below attached photos. The installation of the left and right side is the same.

Warning – we recommend to use safety glue on threads of all bolts (moderate strong – blue colour).

# The left side:

Insert dural.cylinder between the fairing and frame ,use bolt M10x85 + plastic plug into the tube 22mm

steel bar d=335mm + steel nut M12 + plastic plug into the tube 25mm

connecting bar + bolt M8x25mm + pad M8 (spring)