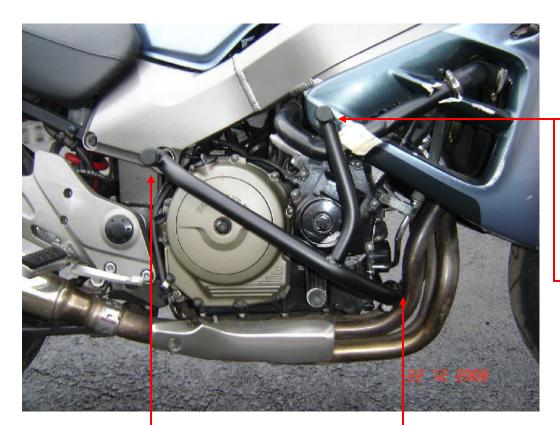

#### **Installation:**

Make the installation according to the instruction on the below attached photos. The installation of the left and right side is the same.

Warning – we recommend to use safety glue on threads of all bolts (moderate strong – blue colour).

# The right side:

Insert dural.cylinder between the fairing and frame ,use bolt M10x85 + plastic plug into the tube 22mm

steel bar d= 335mm + steel nut M12 + plastic plug into the tube 25mm connecting bar + bolt M8x25mm + pad M8 (spring)