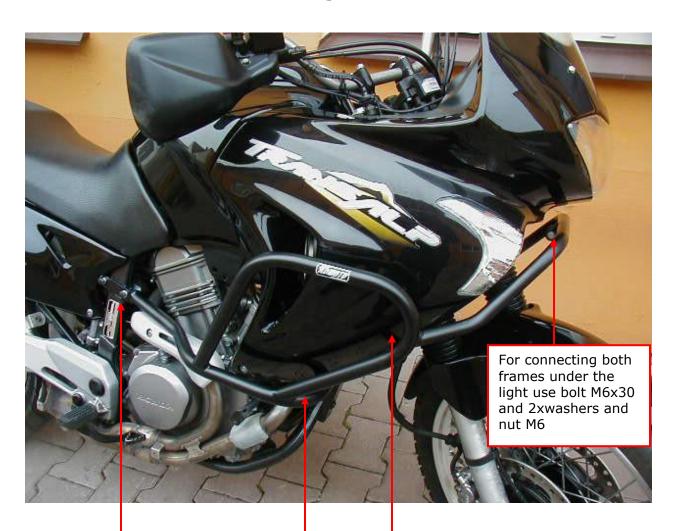

#### **Installation:**

Make the installation of the crash bar according to the instruction on the below attached photos.

Warning – we recommend to use safety glue on threads of all bolts (moderate strong – blue colour).

## The right side:

two bolts M8x50mm + two pads (spring) + two coves on head of bolts + steel adapter for connecting of the left and right crash bar with frame of the motorcycle; bolt M8x110mm + two pads (plane) + nut M8 (safety) for connecting of the crash bar with frame of the motorcycle; bolt M6x30mm + pad (plane)

### The left side:

for connecting of the crash bar with frame of the motorcycle; bolt M6x30mm + pad (plane) for connecting of the left and right crash bar with frame of the motorcycle (viz the right side) two bolts M8x50mm + two pads (spring) + two coves on head of bolts + steel adapter