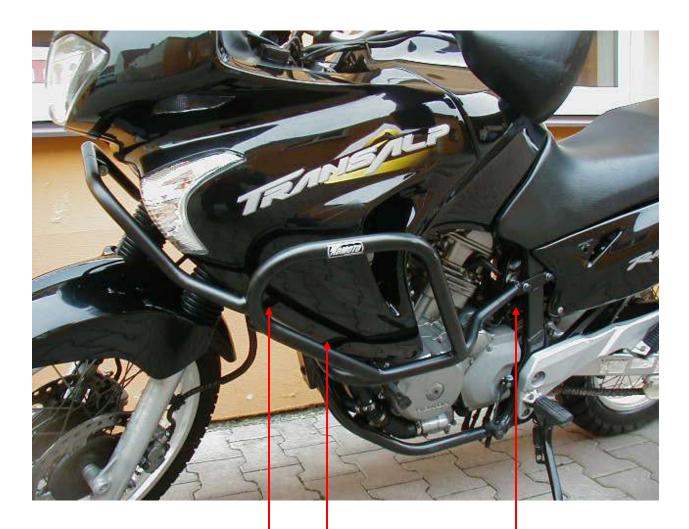

#### **Installation:**

Make the installation of the crash bar according to the instruction on the below attached photos.

Warning – we recommend to use safety glue on threads of all bolts (moderate strong – blue colour).

## The right side:

two bolts M8x50mm + two pads (spring) + two coves on head of bolts + steel adapter for connecting of the left and right crash bar with frame of the motorcycle; bolt M8x110mm + two pads (plane) + nut M8 (safety) for connecting of the crash bar with frame of the motorcycle; bolt M6x30mm + pad (plane)

### The left side:

for connecting of the crash bar with frame of the motorcycle; bolt M6x30mm + pad (plane) for connecting of the left and right crash bar with frame of the motorcycle (viz the right side) two bolts M8x50mm + two pads (spring) + two coves on head of bolts + steel adapter